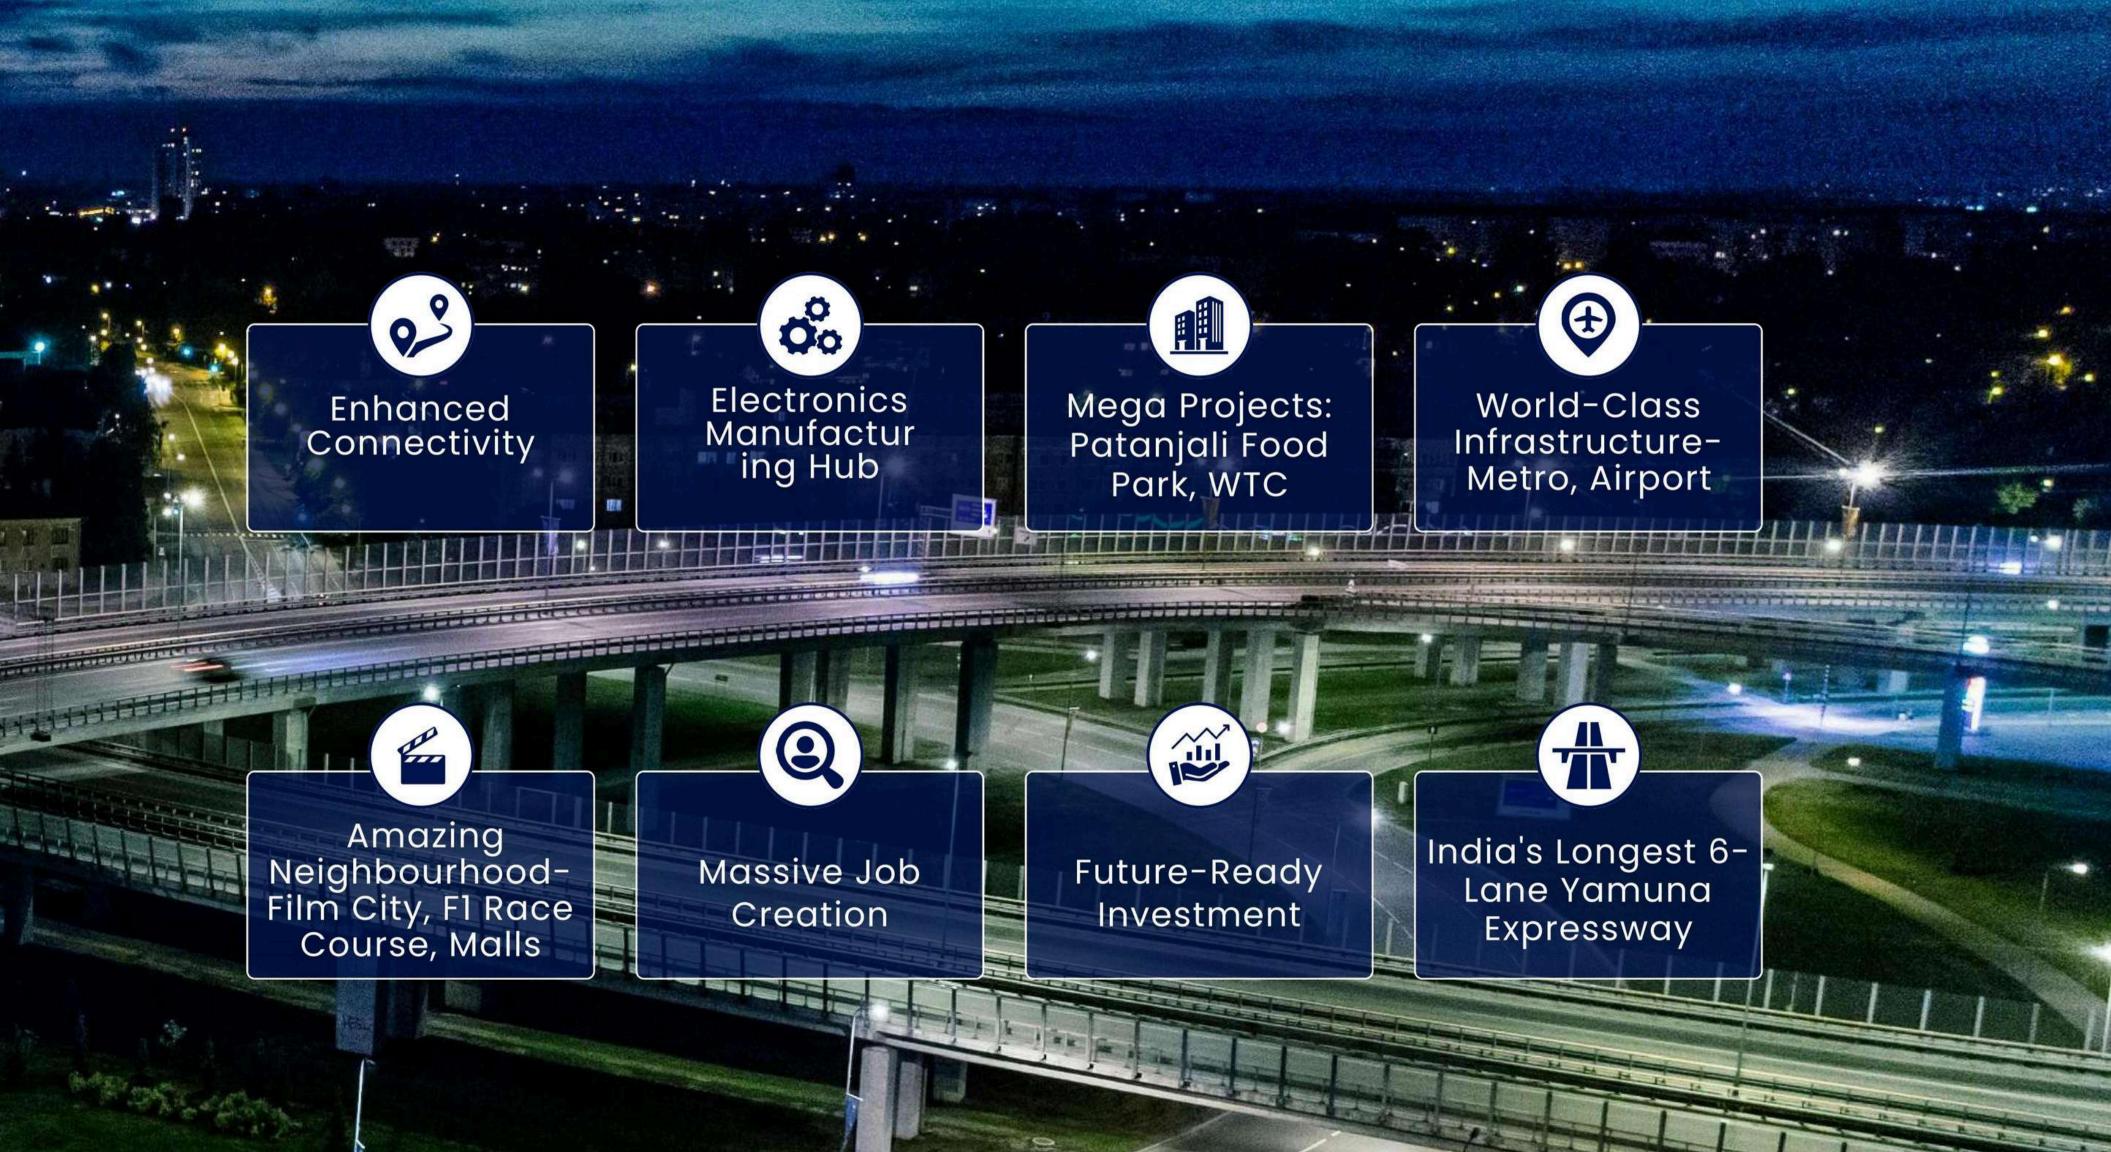

## WHY INVEST IN ATHARY CITY

# Distance & Connectivity

- Near Jewar International Airport
- Fully Approved Residential Plots
- 30 ft Wide Roads
- Pre-Launch Price Offer
- 700 Mtr Khatu Shyam Mandir
- Film City Yamuna Express Way

PLOT SIZES- 110 TO 200 SQ YARDS