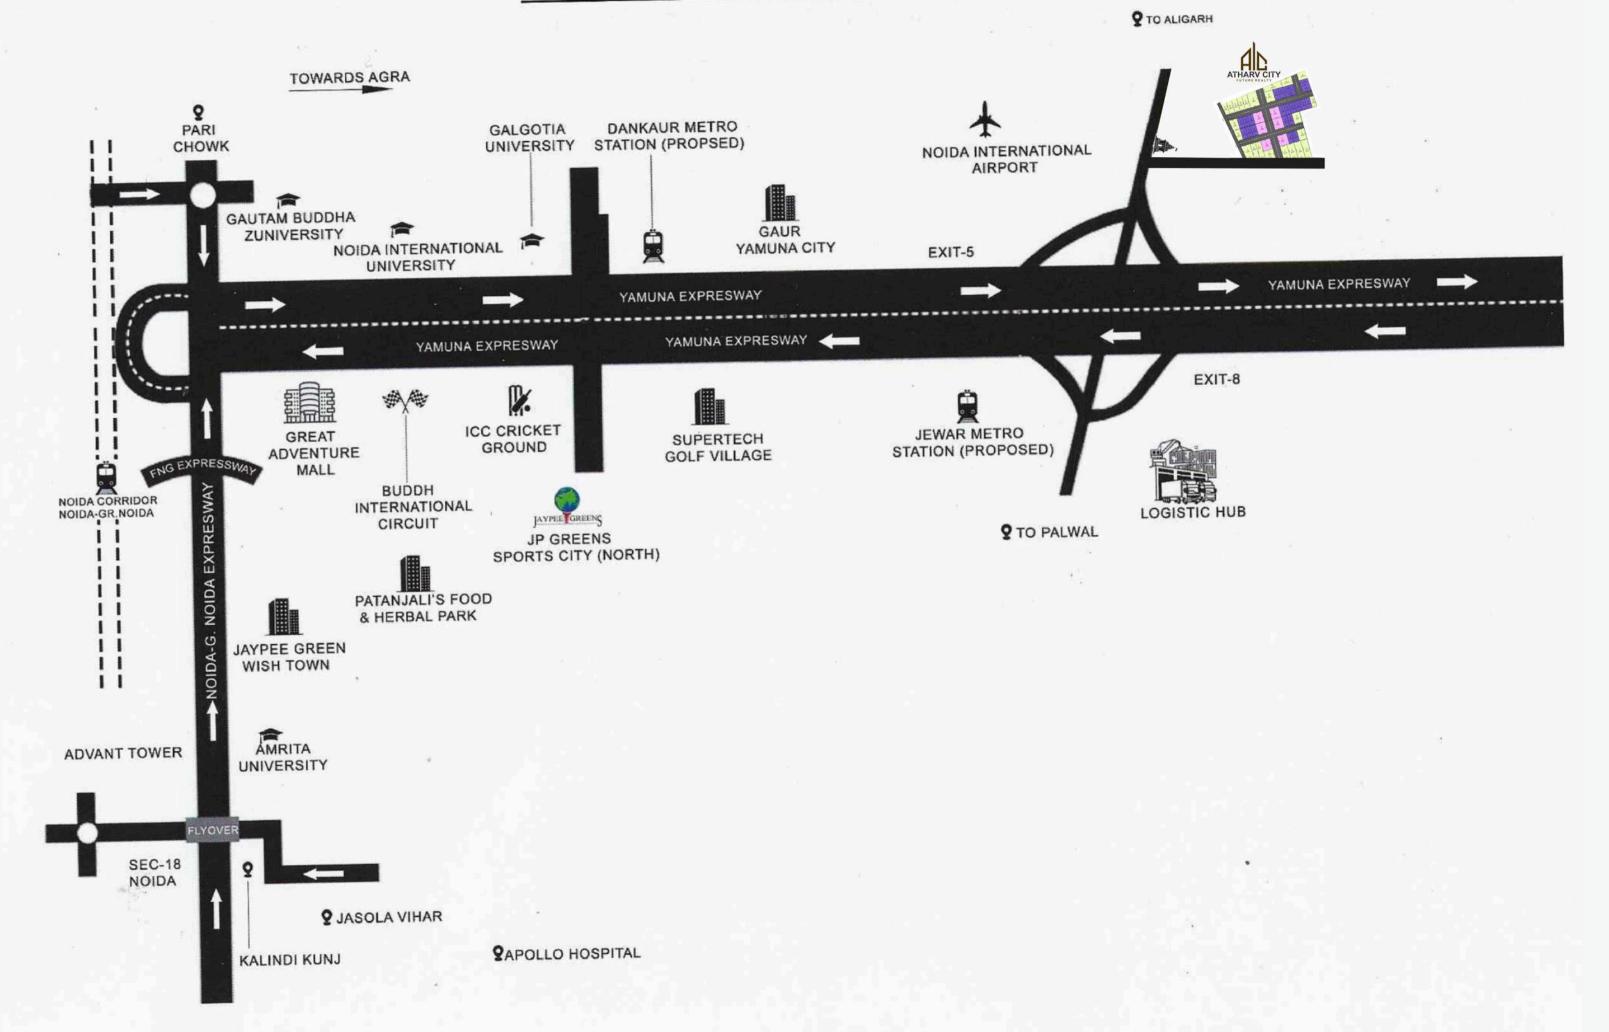

## **LOCATION MAP**

# Distance & Connectivity

- Near Jewar International Airport
- Fully Approved Residential Plots
- 30 ft Wide Roads
- Pre-Launch Price Offer
- 700 Mtr Khatu Shyam Mandir
- Film City Yamuna Express Way

PLOT SIZES- 110 TO 200 SQ YARDS