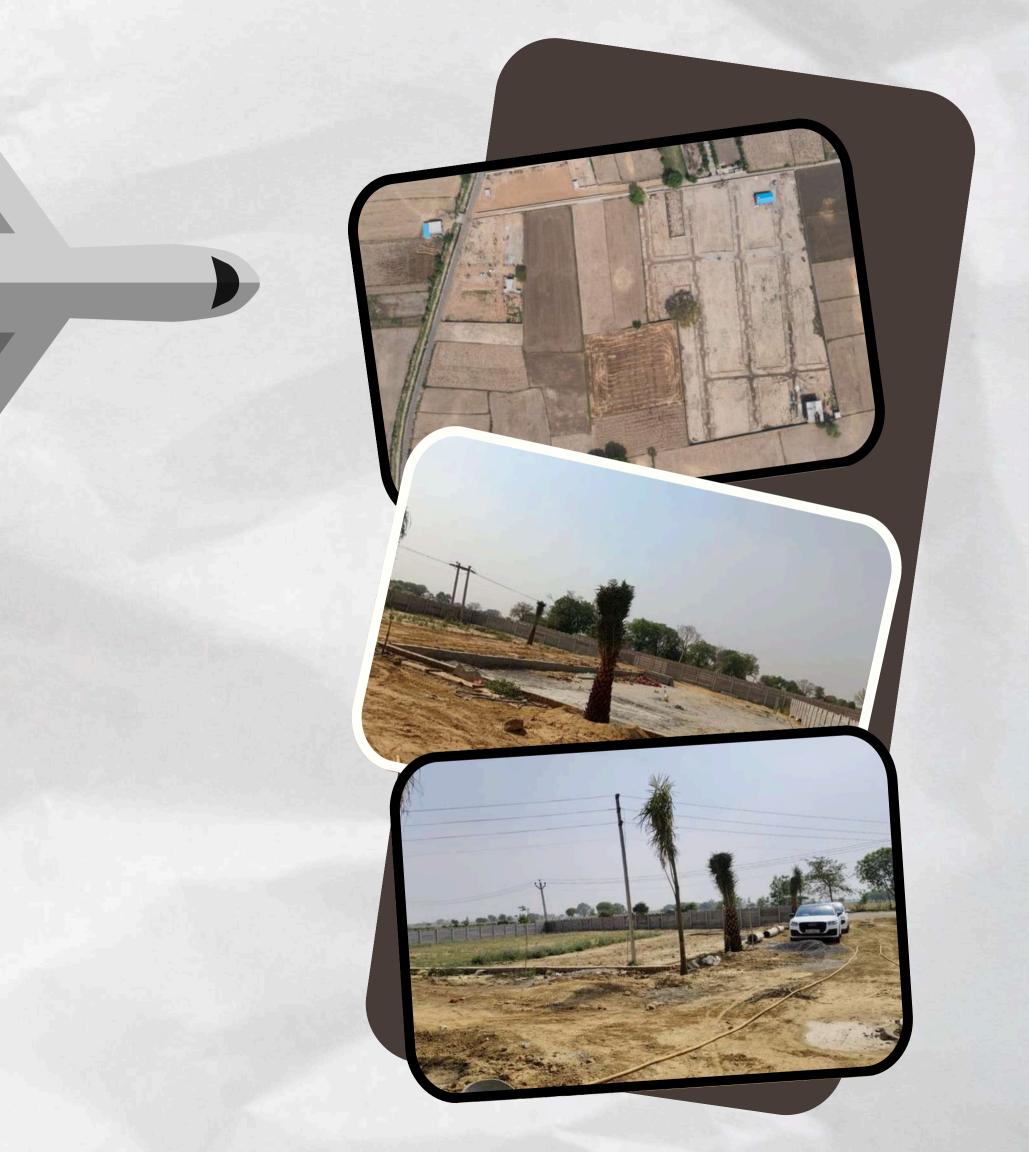

### AREA DETAILS PHASE - 1

Land Area

4708.446 Sq. Yds 3936.860 Sq. Mtr. 0.973 Acres

Plot Area

3126.374 Sq. Yds. 2614.047 Sq.Mts.

Road Area

1582.072 Sq.Yds. 1322.813 Sq. Mts.

### AREA DETAILS PHASE - 2

Land Area

5440.152 Sq. Yds 4548.660 Sq. Mtr. 1.124 Acres

Plot Area

3858.08 Sq. Yds. 3225.847 Sq.Mts.

Road Area

1582.072 Sq.Yds. 1322.813 Sq. Mts.