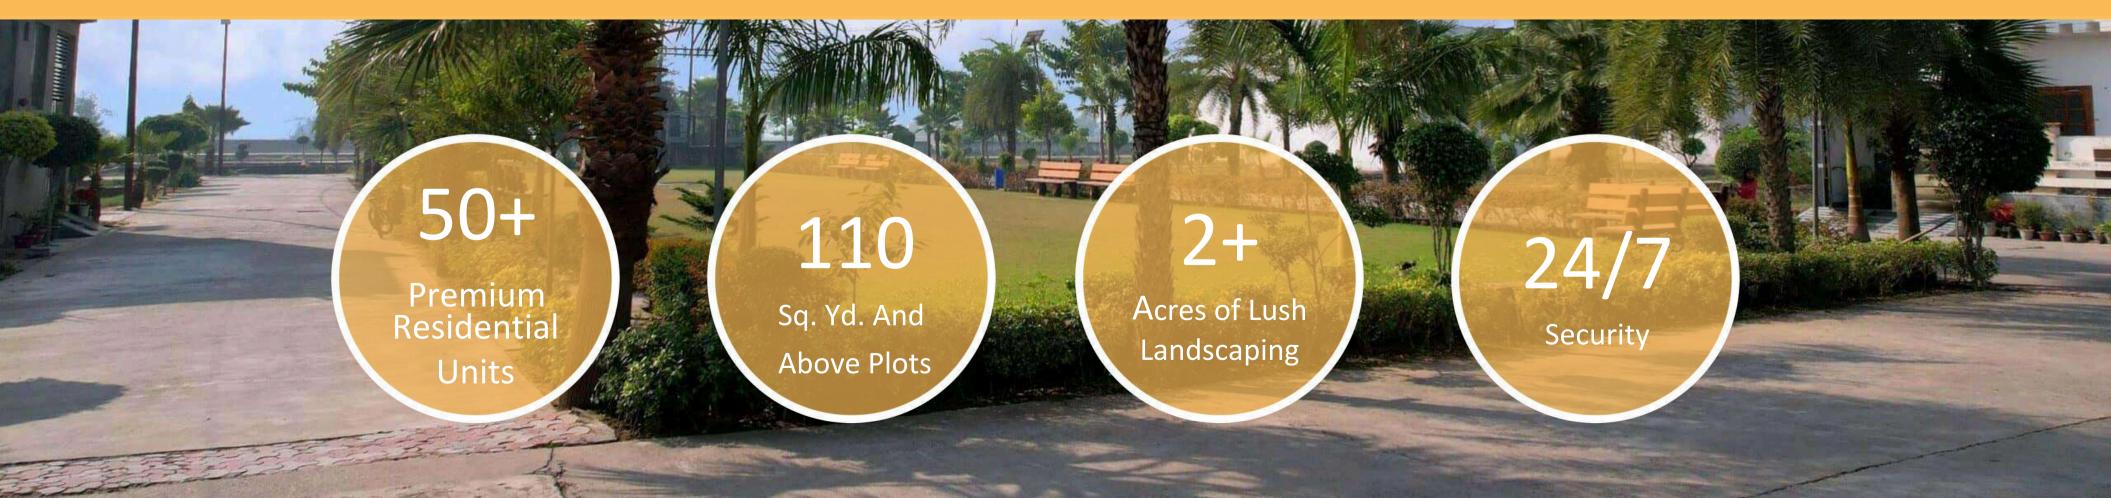

### AREA DETAILS PHASE - 1

Land Area

4708.446 Sq. Yds 3936.860 Sq. Mtr. 0.973 Acres

Plot Area

3126.374 Sq. Yds. 2614.047 Sq.Mts.

Road Area

1582.072 Sq.Yds. 1322.813 Sq. Mts.

### AREA DETAILS PHASE - 2

Land Area

5440.152 Sq. Yds 4548.660 Sq. Mtr. 1.124 Acres

Plot Area

3858.08 Sq. Yds. 3225.847 Sq.Mts.

Road Area

1582.072 Sq.Yds. 1322.813 Sq. Mts.

# Distance & Connectivity

- Near Jewar International Airport
- Fully Approved Residential Plots
- 30 ft Wide Roads
- Pre-Launch Price Offer
- 700 Mtr Khatu Shyam Mandir
- Film City Yamuna Express Way

PLOT SIZES- 110 TO 200 SQ YARDS