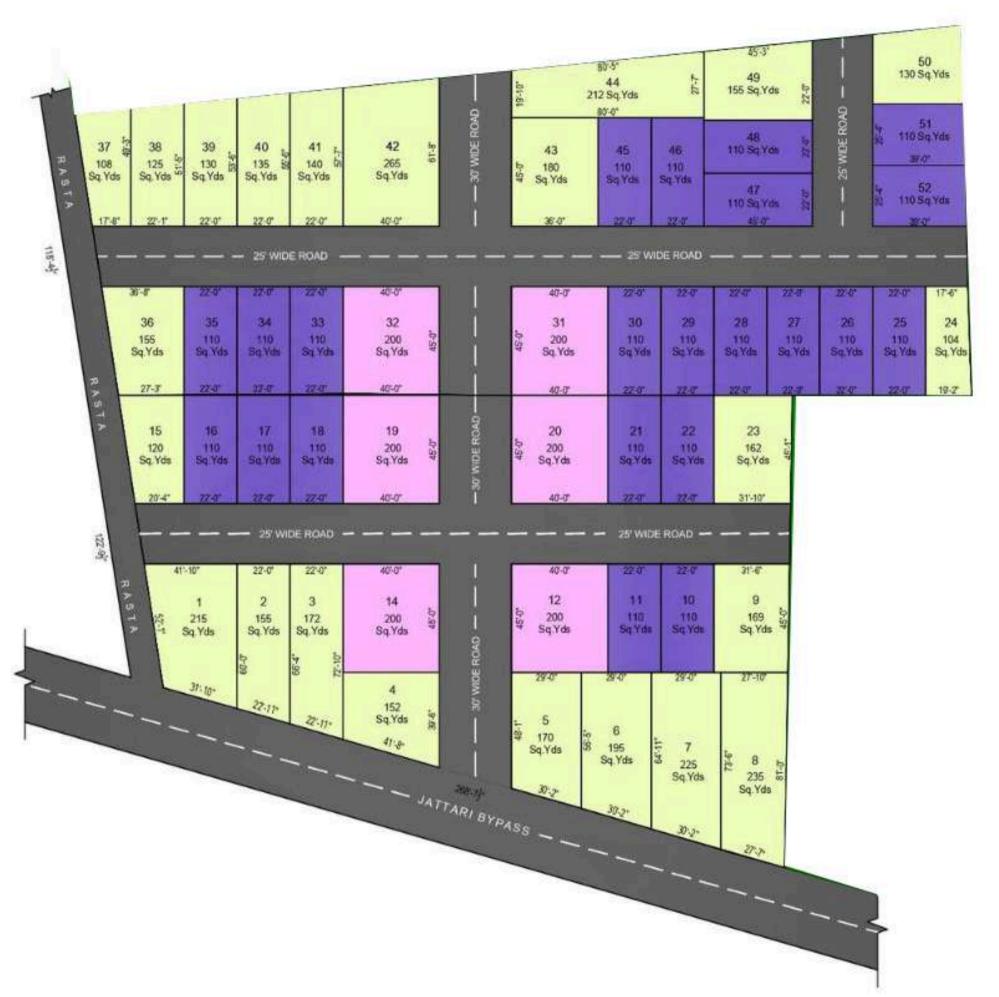

### AREA DETAILS PHASE - 1

Land Area

4708.446 Sq. Yds 3936.860 Sq. Mtr. 0.973 Acres

Plot Area

3126.374 Sq. Yds. 2614.047 Sq.Mts.

Road Area

1582.072 Sq.Yds. 1322.813 Sq. Mts.

### AREA DETAILS PHASE - 2

Land Area

5440.152 Sq. Yds 4548.660 Sq. Mtr. 1.124 Acres

Plot Area

3858.08 Sq. Yds. 3225.847 Sq.Mts.

Road Area

1582.072 Sq.Yds. 1322.813 Sq. Mts.

# Distance & Connectivity

- Near Jewar International Airport
- Fully Approved Residential Plots
- 30 ft Wide Roads
- Pre-Launch Price Offer
- 700 Mtr Khatu Shyam Mandir
- Film City Yamuna Express Way

PLOT SIZES- 110 TO 200 SQ YARDS