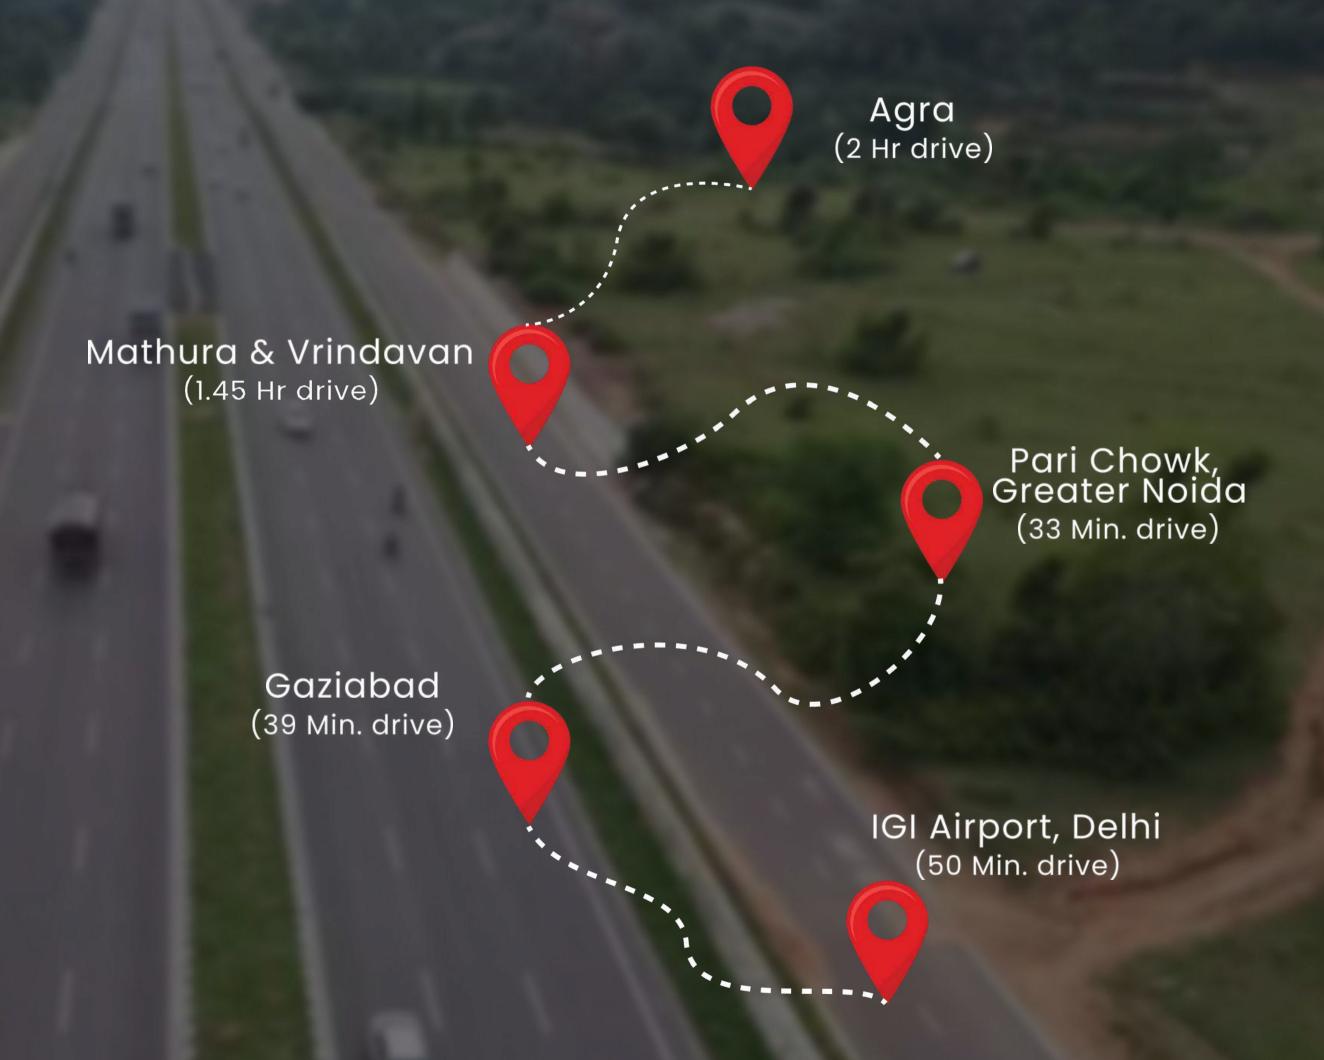

## **LOCATION MAP**

# Distance & Connectivity

- Near Jewar International Airport
- Fully Approved Residential Plots
- 30 ft Wide Roads
- Pre-Launch Price Offer
- 700 Mtr Khatu Shyam Mandir
- Film City Yamuna Express Way

PLOT SIZES- 110 TO 200 SQ YARDS